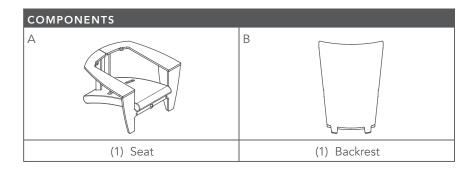

| REQUIRED TOOL(S)        | HARDWARE             |
|-------------------------|----------------------|
|                         | 3                    |
| Phillips #2 Screwdriver | (4) Screws 1/4" x 2" |