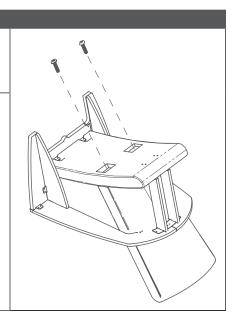

### ASSEMBLY STEP TWO

(2) 1/4" x 2"

Turn the chair upside down and install 2 screws to connect the Backrest to the Seat. Fully tighten these screws. Fully tighten the 2 screws installed in Step One.