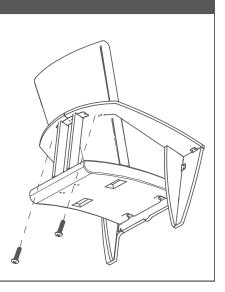

#### ASSEMBLY STEP ONE

(2) 1/4" x 2"

Insert the Backrest into the Seat. DO NOT force the pieces together. There will be a 1/2" gap between the bottom of the Backrest and Seat. This is correct. Loosely install 2 screws to connect the Backrest to the frame.